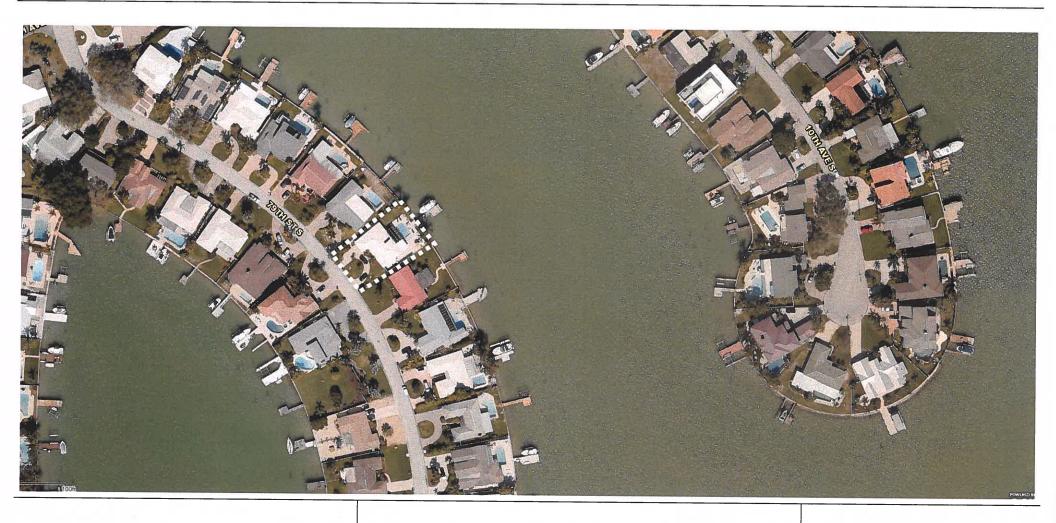

Project Location Map
City of St. Petersburg, Florida
Planning and Development Services
Department

Case No.: 21-54000029 Address: 1230 79<sup>th</sup> Street South

Tampa, Florida 33602

ADDRESS: 1230 79<sup>th</sup> Street South

PARCEL ID NO.: 25-31-15-84150-006-0100

LEGAL DESCRIPTION: On File

ZONING: Neighborhood Suburban Single-Family (NS-2)

Page 2 of 5

DRC Case No.: 21-54000029