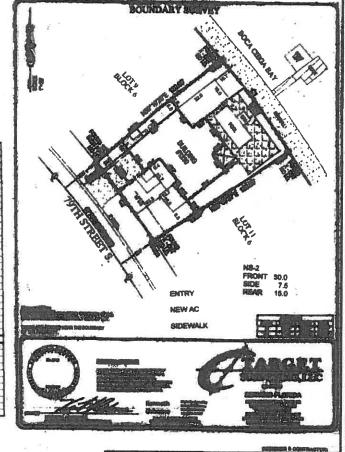

Tampa, Florida 33602

ADDRESS: 1230 79<sup>th</sup> Street South

PARCEL ID NO.: 25-31-15-84150-006-0100

LEGAL DESCRIPTION: On File

ZONING: Neighborhood Suburban Single-Family (NS-2)

Page 2 of 5

DRC Case No.: 21-54000029

This request was originally heard at the June 2<sup>nd</sup> DRC Meeting. At this meeting, the Commission requested additional data and analysis on the existing front setbacks and development pattern of properties along the subject property street. Existing front setback data was collected to identify the development pattern of the eastern side of the street as well as four homes on the opposite side of the street. The average house setback from the back of curb was 52.35-feet. These measurements were taken from the back of the street curb. Based on the property survey depicting the front property line to be 17.9-feet from the back of curb and extrapolating across the dataset, the development pattern of the street averages a front house (living space) setback of 34.45-feet.