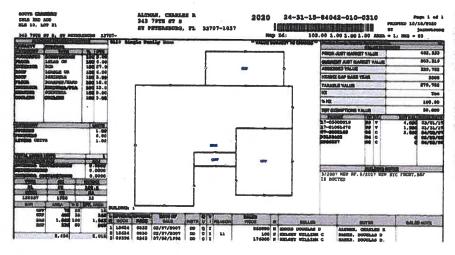

Tampa, Florida 33602

ADDRESS: 1230 79<sup>th</sup> Street South

PARCEL ID NO.: 25-31-15-84150-006-0100

LEGAL DESCRIPTION: On File

ZONING: Neighborhood Suburban Single-Family (NS-2)

Page 2 of 5

DRC Case No.: 21-54000029

**BACKGROUND:** This application requests a variance to reduce the minimum required front yard setback from the required 30-feet to 22-feet to allow for the construction of a residential addition. The subject property is located in Yacht Club Estates, which was first platted in 1964, with the existing home built in 1967. The current property owners purchased the property in 2019 and constructed a rear addition in 2020 (Building Permit # 20-04001135) to add 588 square feet to the home for a total of 2,532 square feet of living space.