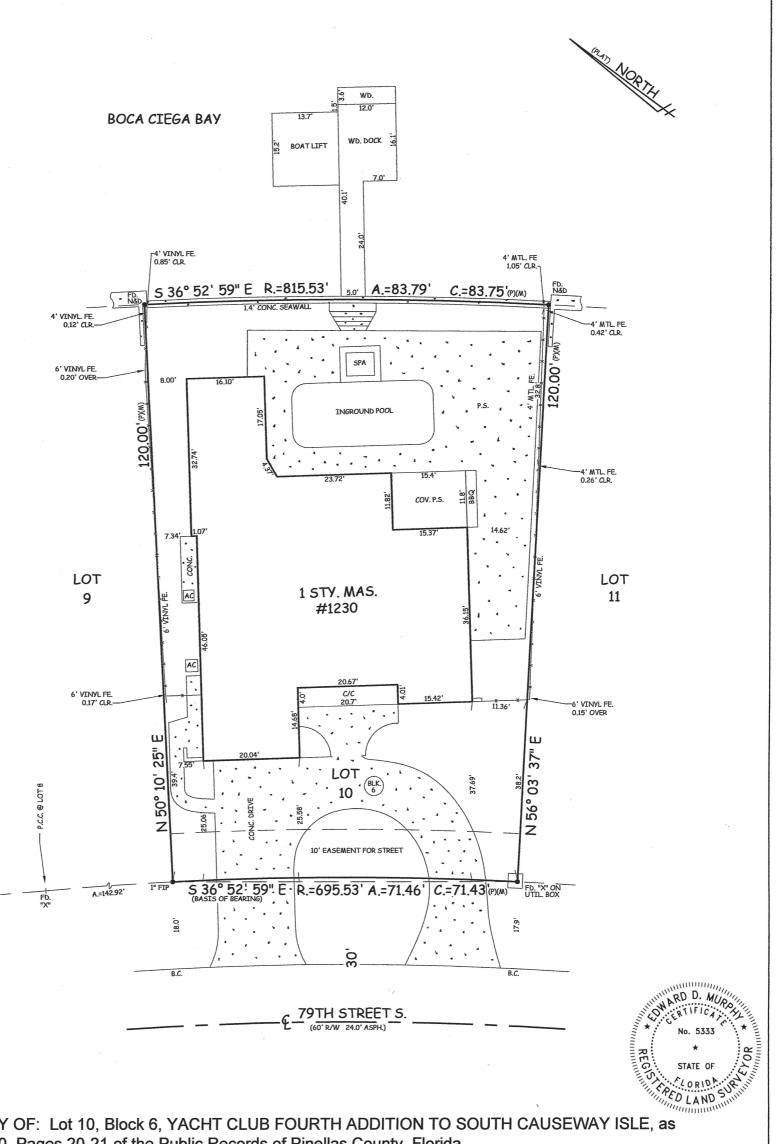

Tampa, Florida 33602

ADDRESS: 1230 79<sup>th</sup> Street South

PARCEL ID NO.: 25-31-15-84150-006-0100

LEGAL DESCRIPTION: On File

ZONING: Neighborhood Suburban Single-Family (NS-2)

Page 2 of 5

DRC Case No.: 21-54000029

This request was originally heard at the June 2<sup>nd</sup> DRC Meeting. At this meeting, the Commission requested additional data and analysis on the existing front setbacks and development pattern of properties along the subject property street. Existing front setback data was collected to identify the development pattern of the eastern side of the street as well as four homes on the opposite side of the street. The average house setback from the back of curb was 52.35-feet. These measurements were taken from the back of the street curb. Based on the property survey depicting the front property line to be 17.9-feet from the back of curb and extrapolating across the dataset, the development pattern of the street averages a front house (living space) setback of 34.45-feet.

ATTACHMENTS: Location Map; Application Package including Narrative, Public Participation Report and Notice of Intent to File emails, Site Plan, Floor Plan, Elevations, Building Details, Neighbor Outreach materials (Applicant dispersed), and Neighborhood Worksheet; Average Setback Data Sheet; Property Survey