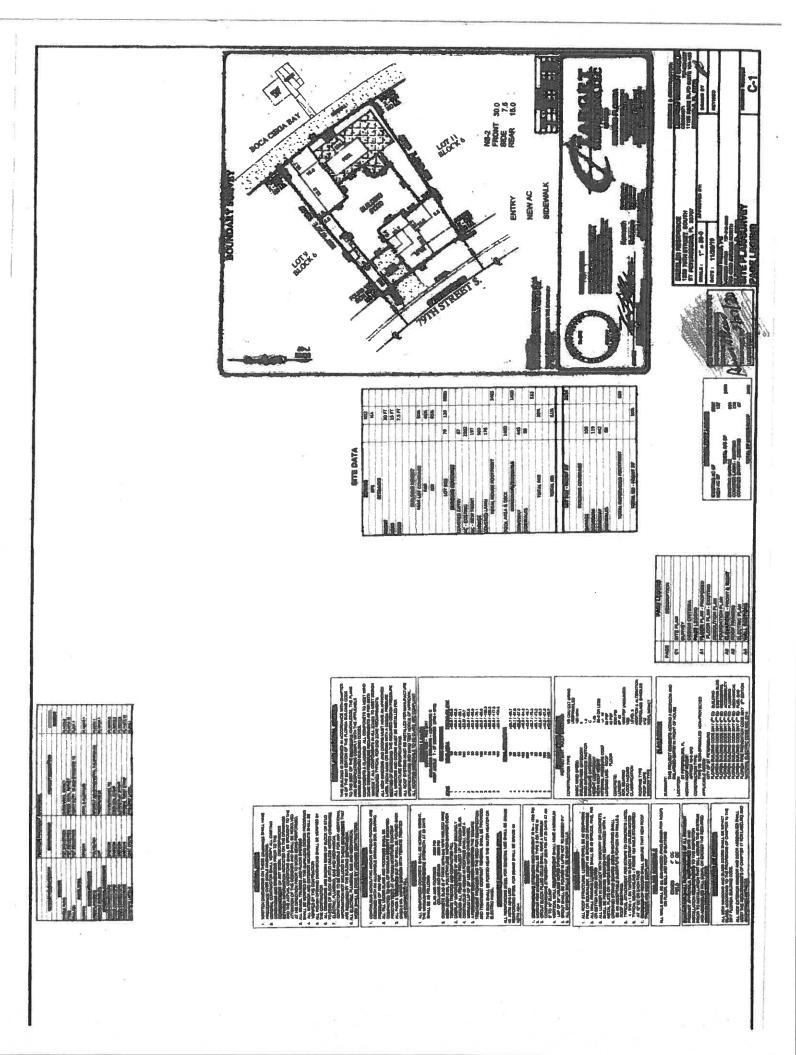

**BACKGROUND:** This application requests a variance to reduce the minimum required front yard setback from the required 30-feet to 22-feet to allow for the construction of a residential addition. The subject property is located in Yacht Club Estates, which was first platted in 1964, with the existing home built in 1967. The current property owners purchased the property in 2019 and constructed a rear addition in 2020 (Building Permit # 20-04001135) to add 588 square feet to the home for a total of 2,532 square feet of living space.

The home design with a front-loading garage and a recessed front façade and porch is typical for the suburban neighborhood. Some properties in Yacht Club Estates also include a front extension on the opposite side of the front of the home, however these extensions are typically do not protrude further than the façade of garage. The front yard building setback for the NS-2 Zoning District is 30-feet. The Code allows for front-loading garages in suburban districts to encroach up to 5-feet into the front yard setback. Enclosed residential living space, however shall meet the required building setbacks.

ATTACHMENTS: Location Map; Application Package including Narrative, Public Participation Report and Notice of Intent to File emails, Site Plan, Floor Plan, Elevations, Building Details, Neighbor Outreach materials (Applicant dispersed), and Neighborhood Worksheet; Average Setback Data Sheet; Property Survey