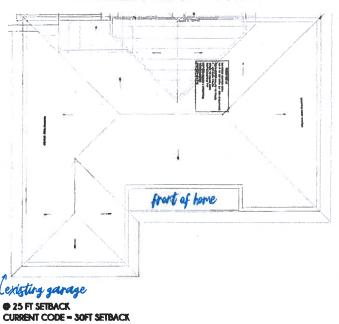

CASE NO.: 21-54000029 PLAT SHEET: S-7

REQUEST: Approval of a variance to reduce the minimum required front yard

setback from 30-feet to 22-feet to allow for a residential addition in

the NS-2 Zoning District.

| Structure                  | Required Front<br>Yard Setback | Requested Front<br>Yard Setback | Variance | Magnitude |
|----------------------------|--------------------------------|---------------------------------|----------|-----------|
| Single-Family<br>Residence | 30-feet                        | 22-feet                         | 8-feet   | 26.67%    |

**BACKGROUND:** This application requests a variance to reduce the minimum required front yard setback from the required 30-feet to 22-feet to allow for the construction of a residential addition. The subject property is located in Yacht Club Estates, which was first platted in 1964, with the existing home built in 1967. The current property owners purchased the property in 2019 and constructed a rear addition in 2020 (Building Permit # 20-04001135) to add 588 square feet to the home for a total of 2,532 square feet of living space.

The home design with a front-loading garage and a recessed front façade and porch is typical for the suburban neighborhood. Some properties in Yacht Club Estates also include a front extension on the opposite side of the front of the home, however these extensions are typically do not protrude further than the façade of garage. The front yard building setback for the NS-2 Zoning District is 30-feet. The Code allows for front-loading garages in suburban districts to encroach up to 5-feet into the front yard setback. Enclosed residential living space, however shall meet the required building setbacks.