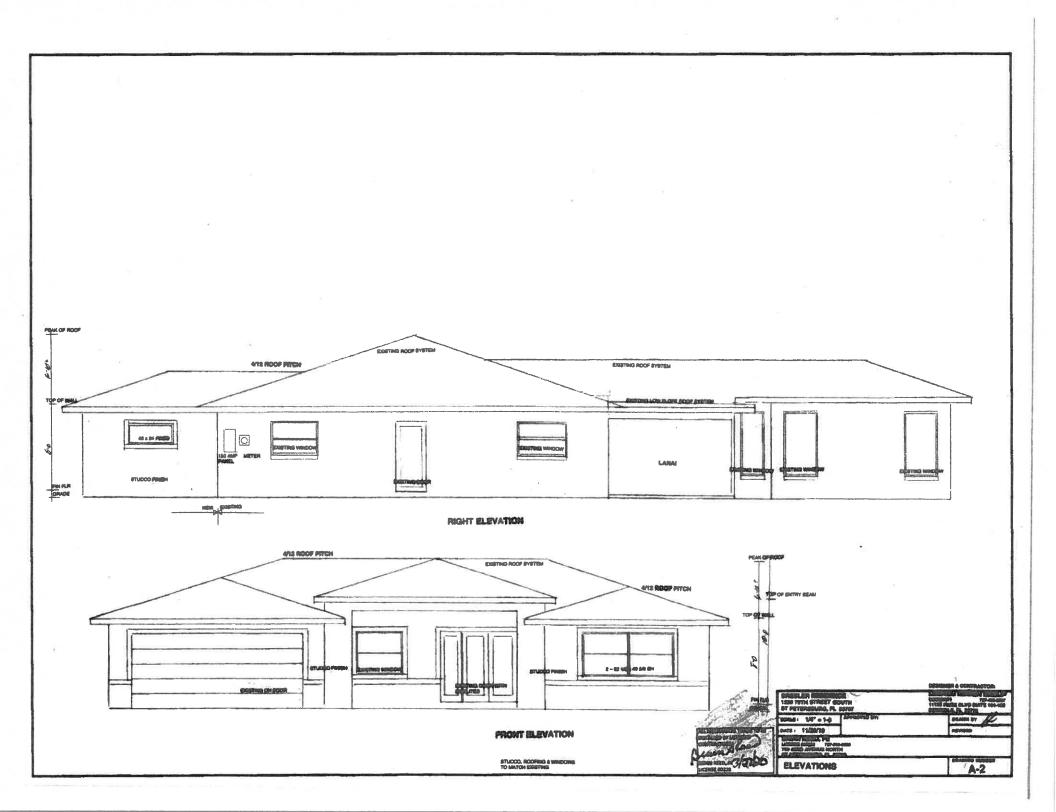

**BACKGROUND:** This application requests a variance to reduce the minimum required front yard setback from the required 30-feet to 22-feet to allow for the construction of a residential addition. The subject property is located in Yacht Club Estates, which was first platted in 1964, with the existing home built in 1967. The current property owners purchased the property in 2019 and constructed a rear addition in 2020 (Building Permit # 20-04001135) to add 588 square feet to the home for a total of 2,532 square feet of living space.

The home design with a front-loading garage and a recessed front façade and porch is typical for the suburban neighborhood. Some properties in Yacht Club Estates also include a front extension on the opposite side of the front of the home, however these extensions are typically do not protrude further than the façade of garage. The front yard building setback for the NS-2 Zoning District is 30-feet. The Code allows for front-loading garages in suburban districts to encroach up to 5-feet into the front yard setback. Enclosed residential living space, however shall meet the required building setbacks.