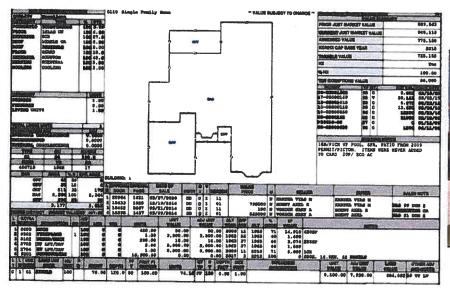

**BACKGROUND:** This application requests a variance to reduce the minimum required front yard setback from the required 30-feet to 22-feet to allow for the construction of a residential addition. The subject property is located in Yacht Club Estates, which was first platted in 1964, with the existing home built in 1967. The current property owners purchased the property in 2019 and constructed a rear addition in 2020 (Building Permit # 20-04001135) to add 588 square feet to the home for a total of 2,532 square feet of living space.