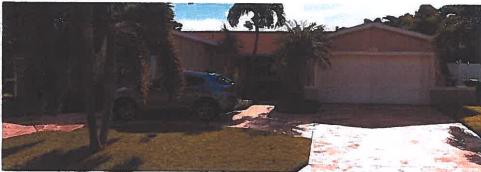

**BACKGROUND:** This application requests a variance to reduce the minimum required front yard setback from the required 30-feet to 22-feet to allow for the construction of a residential addition. The subject property is located in Yacht Club Estates, which was first platted in 1964, with the existing home built in 1967. The current property owners purchased the property in 2019 and constructed a rear addition in 2020 (Building Permit # 20-04001135) to add 588 square feet to the home for a total of 2,532 square feet of living space.

The home design with a front-loading garage and a recessed front façade and porch is typical for the suburban neighborhood. Some properties in Yacht Club Estates also include a front extension on the opposite side of the front of the home, however these extensions are typically do not protrude further than the façade of garage. The front yard building setback for the NS-2 Zoning District is 30-feet. The Code allows for front-loading garages in suburban districts to encroach up to 5-feet into the front yard setback. Enclosed residential living space, however shall meet the required building setbacks.