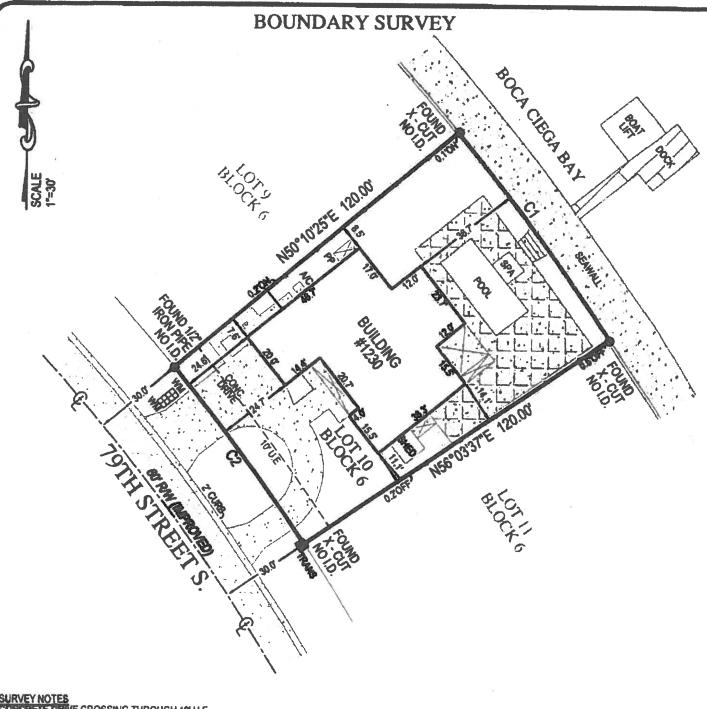

Tampa, Florida 33602

ADDRESS: 1230 79<sup>th</sup> Street South

PARCEL ID NO.: 25-31-15-84150-006-0100

LEGAL DESCRIPTION: On File

ZONING: Neighborhood Suburban Single-Family (NS-2)

Page 2 of 5

DRC Case No.: 21-54000029

**BACKGROUND:** This application requests a variance to reduce the minimum required front yard setback from the required 30-feet to 22-feet to allow for the construction of a residential addition. The subject property is located in Yacht Club Estates, which was first platted in 1964, with the existing home built in 1967. The current property owners purchased the property in 2019 and constructed a rear addition in 2020 (Building Permit # 20-04001135) to add 588 square feet to the home for a total of 2,532 square feet of living space.

This request was originally heard at the June 2<sup>nd</sup> DRC Meeting. At this meeting, the Commission requested additional data and analysis on the existing front setbacks and development pattern of properties along the subject property street. Existing front setback data was collected to identify the development pattern of the eastern side of the street as well as four homes on the opposite side of the street. The average house setback from the back of curb was 52.35-feet. These measurements were taken from the back of the street curb. Based on the property survey depicting the front property line to be 17.9-feet from the back of curb and extrapolating across the dataset, the development pattern of the street averages a front house (living space) setback of 34.45-feet.

ATTACHMENTS: Location Map; Application Package including Narrative, Public Participation Report and Notice of Intent to File emails, Site Plan, Floor Plan, Elevations, Building Details, Neighbor Outreach materials (Applicant dispersed), and Neighborhood Worksheet; Average Setback Data Sheet; Property Survey