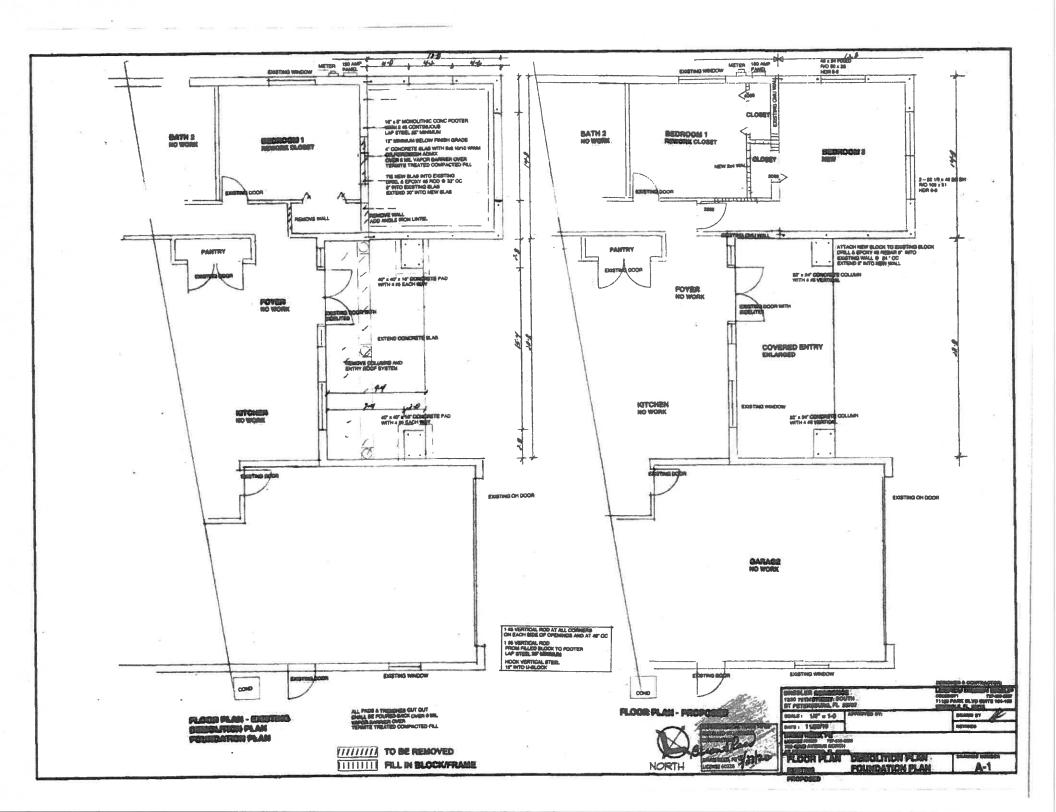

**BACKGROUND:** This application requests a variance to reduce the minimum required front yard setback from the required 30-feet to 22-feet to allow for the construction of a residential addition. The subject property is located in Yacht Club Estates, which was first platted in 1964, with the existing home built in 1967. The current property owners purchased the property in 2019 and constructed a rear addition in 2020 (Building Permit # 20-04001135) to add 588 square feet to the home for a total of 2,532 square feet of living space.

ATTACHMENTS: Location Map; Application Package including Narrative, Public Participation Report and Notice of Intent to File emails, Site Plan, Floor Plan, Elevations, Building Details, Neighbor Outreach materials (Applicant dispersed), and Neighborhood Worksheet; Average Setback Data Sheet; Property Survey