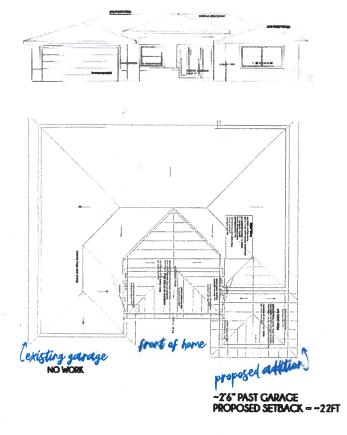

CASE NO.: 21-54000029 PLAT SHEET: S-7

REQUEST: Approval of a variance to reduce the minimum required front yard

setback from 30-feet to 22-feet to allow for a residential addition in

the NS-2 Zoning District.

| Structure                  | Required Front<br>Yard Setback | Requested Front<br>Yard Setback | Variance | Magnitude |
|----------------------------|--------------------------------|---------------------------------|----------|-----------|
| Single-Family<br>Residence | 30-feet                        | 22-feet                         | 8-feet   | 26.67%    |

**BACKGROUND:** This application requests a variance to reduce the minimum required front yard setback from the required 30-feet to 22-feet to allow for the construction of a residential addition. The subject property is located in Yacht Club Estates, which was first platted in 1964, with the existing home built in 1967. The current property owners purchased the property in 2019 and constructed a rear addition in 2020 (Building Permit # 20-04001135) to add 588 square feet to the home for a total of 2,532 square feet of living space.

The home design with a front-loading garage and a recessed front façade and porch is typical for the suburban neighborhood. Some properties in Yacht Club Estates also include a front extension on the opposite side of the front of the home, however these extensions are typically do not protrude further than the façade of garage. The front yard building setback for the NS-2 Zoning District is 30-feet. The Code allows for front-loading garages in suburban districts to encroach up to 5-feet into the front yard setback. Enclosed residential living space, however shall meet the required building setbacks.