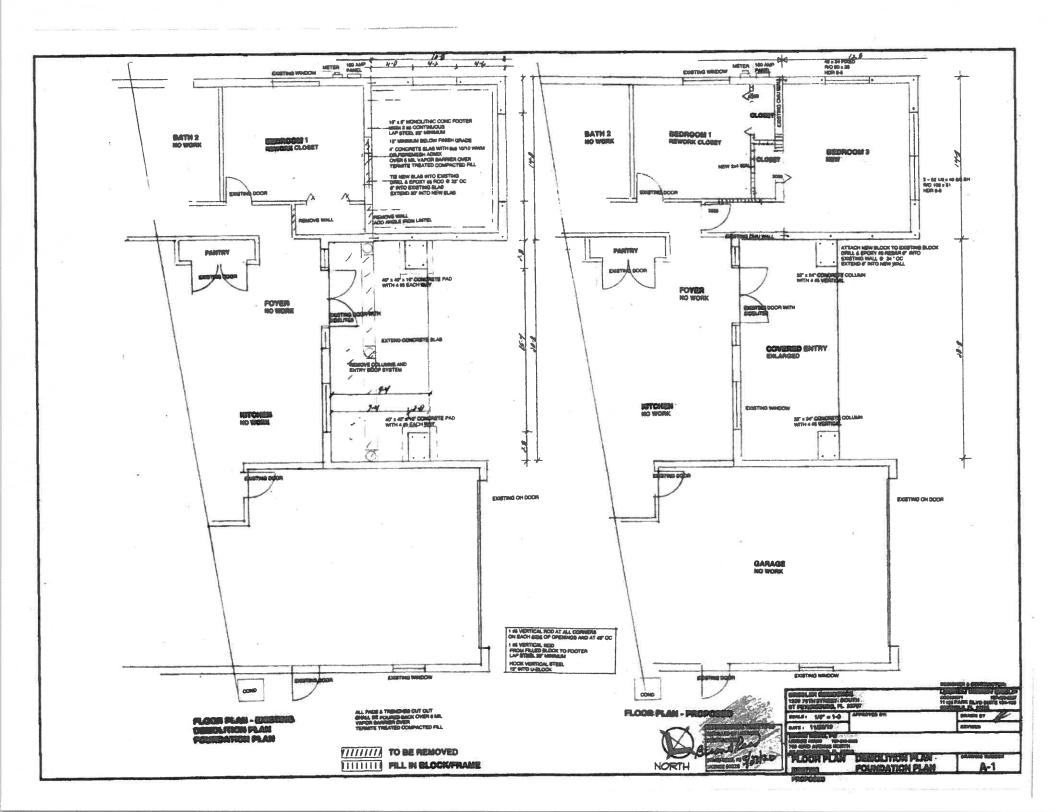

**BACKGROUND:** This application requests a variance to reduce the minimum required front yard setback from the required 30-feet to 22-feet to allow for the construction of a residential addition. The subject property is located in Yacht Club Estates, which was first platted in 1964, with the existing home built in 1967. The current property owners purchased the property in 2019 and constructed a rear addition in 2020 (Building Permit # 20-04001135) to add 588 square feet to the home for a total of 2,532 square feet of living space.

The home design with a front-loading garage and a recessed front façade and porch is typical for the suburban neighborhood. Some properties in Yacht Club Estates also include a front extension on the opposite side of the front of the home, however these extensions are typically do not protrude further than the façade of garage. The front yard building setback for the NS-2 Zoning District is 30-feet. The Code allows for front-loading garages in suburban districts to encroach up to 5-feet into the front yard setback. Enclosed residential living space, however shall meet the required building setbacks.

ATTACHMENTS: Location Map; Application Package including Narrative, Public Participation Report and Notice of Intent to File emails, Site Plan, Floor Plan, Elevations, Building Details, Neighbor Outreach materials (Applicant dispersed), and Neighborhood Worksheet; Average Setback Data Sheet; Property Survey