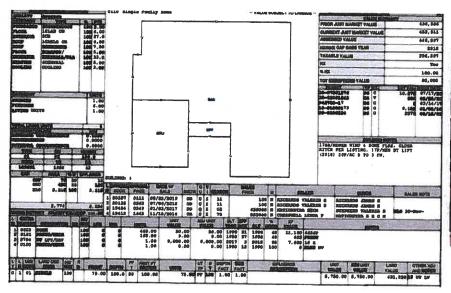

**BACKGROUND:** This application requests a variance to reduce the minimum required front yard setback from the required 30-feet to 22-feet to allow for the construction of a residential addition. The subject property is located in Yacht Club Estates, which was first platted in 1964, with the existing home built in 1967. The current property owners purchased the property in 2019 and constructed a rear addition in 2020 (Building Permit # 20-04001135) to add 588 square feet to the home for a total of 2,532 square feet of living space.